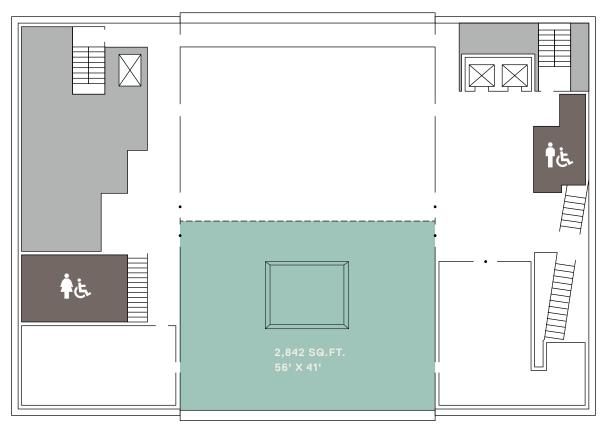

# THE WENDY AND LEONARD GOLDBERG BALLROOM

One highlight of the Audrey Irmas Pavilion is the Wendy and Leonard Goldberg Ballroom. Crowned with a barrel-vaulted ceiling, this stunning Gaboon wood paneled room is an elegant spacious setting for your special event.

CAPACITY

SEATED: 425 RECEPTION: 750