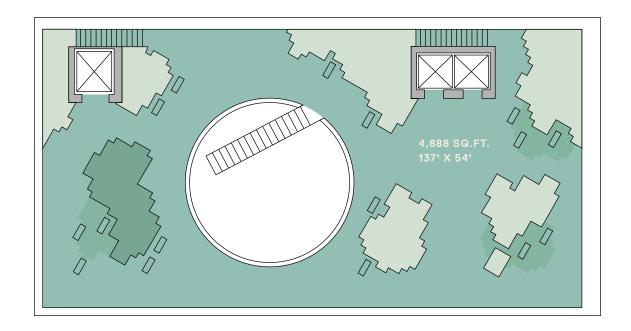

# ROOFTOP TERRACE

Surrounded by olive trees this graceful rooftop terrace with views of the Hollywood Hills and the City of Los Angeles, is perfect for cocktail receptions, or dinners for any occasion.

CAPACITY

SEATED: 125 RECEPTION: 250