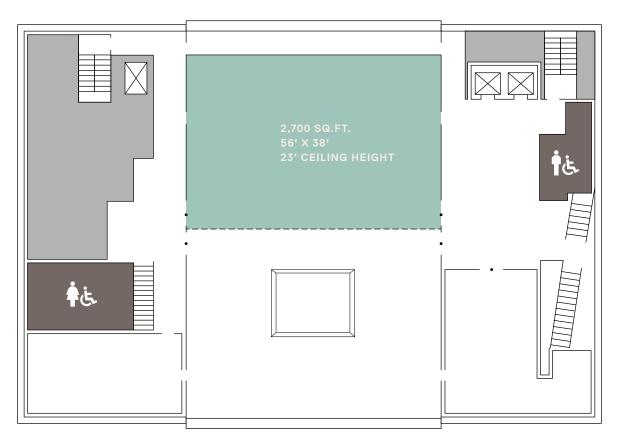

# DIANE AND GUILFORD GLAZER MULTIPURPOSE ROOM

Featuring floor-to-ceiling windows and beautifully situated to overlook the Temple's historic dome, this space is ideal for any special event or gathering.

#### CAPACITY

SEATED: 125 RECEPTION: 150

FLOOR 2