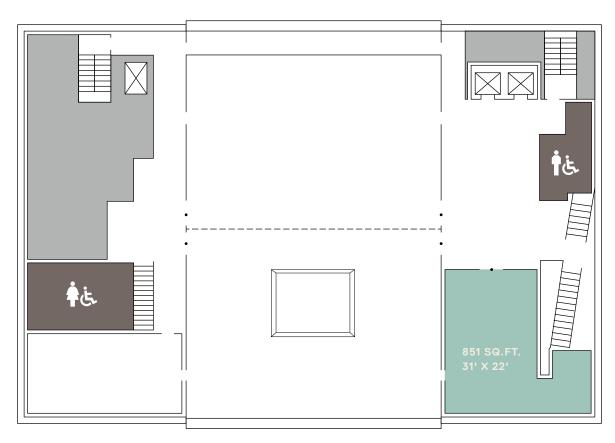

# DIANE AND GUILFORD GLAZER MULTIPURPOSE ROOM

Featuring floor-to-ceiling windows and beautifully situated to overlook the Temple's historic dome, this space is ideal for any special event or gathering.

#### CAPACITY

SEATED: 125 RECEPTION: 150

FLOOR 2