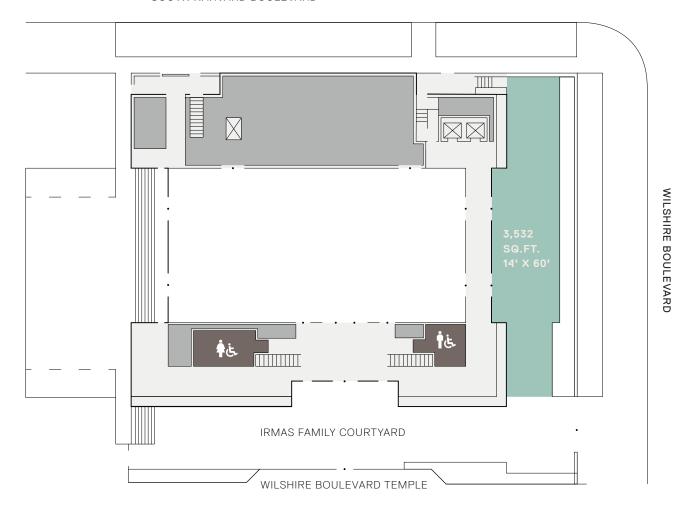

## IRMAS FAMILY COURTYARD

A magnificent open-air courtyard featuring beautiful landscaping and seasonal horticulture. It is ideal for small receptions and intimate seated dinners.

CAPACITY

SEATED: 125 RECEPTION: 250

#### SOUTH HARVARD BOULEVARD

WILSHIRE BOULEVARD