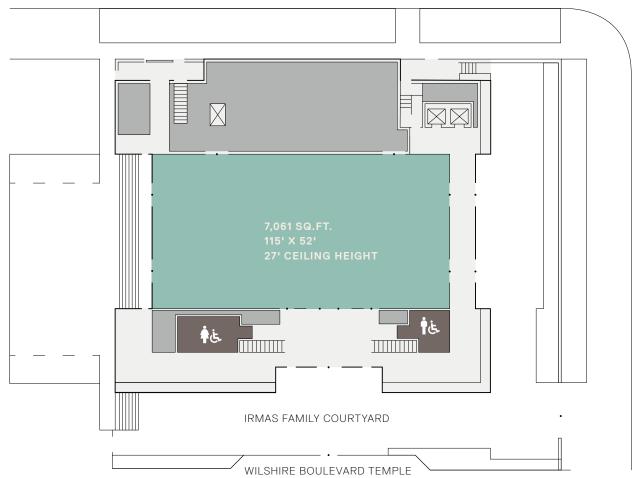

## IRMAS FAMILY COURTYARD

A magnificent open-air courtyard featuring beautiful landscaping and seasonal horticulture. It is ideal for small receptions and intimate seated dinners.

CAPACITY

SEATED: 125 RECEPTION: 250