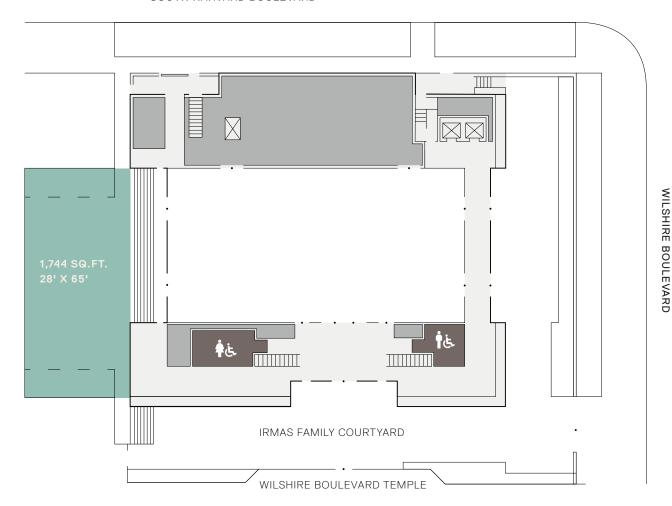

## IRMAS FAMILY COURTYARD

A magnificent open-air courtyard featuring beautiful landscaping and seasonal horticulture. It is ideal for small receptions and intimate seated dinners.

CAPACITY

SEATED: 125 RECEPTION: 250