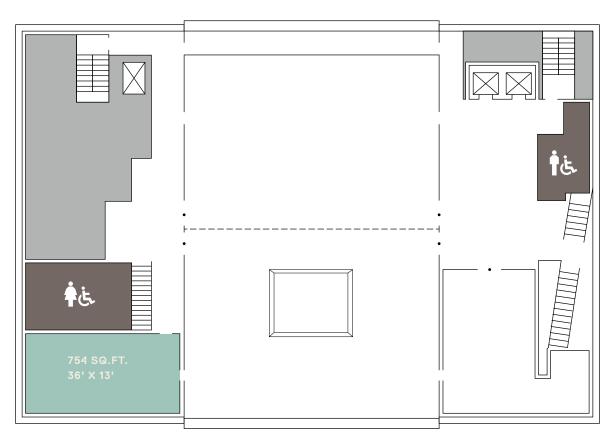

## WEST TERRACE

A versatile light-filled outdoor terrace adjacent to the Multipurpose Room creates a unique indoor-outdoor event experience perfect for all types of events, large or small.

CAPACITY

SEATED: 125 RECEPTION: 150