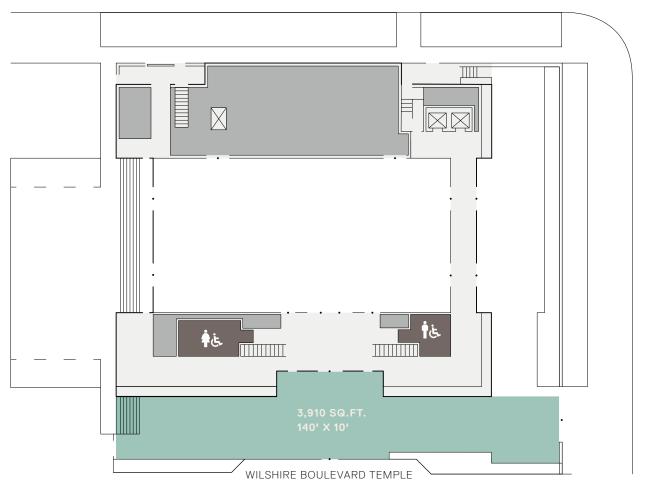

## WILSHIRE PATIO

Shaded by Jacaranda and Thornless Honey Locust trees, this outdoor space is ideal for intimate receptions and private dinners.

#### CAPACITY

SEATED: 100 RECEPTION: 150

#### SOUTH HARVARD BOULEVARD